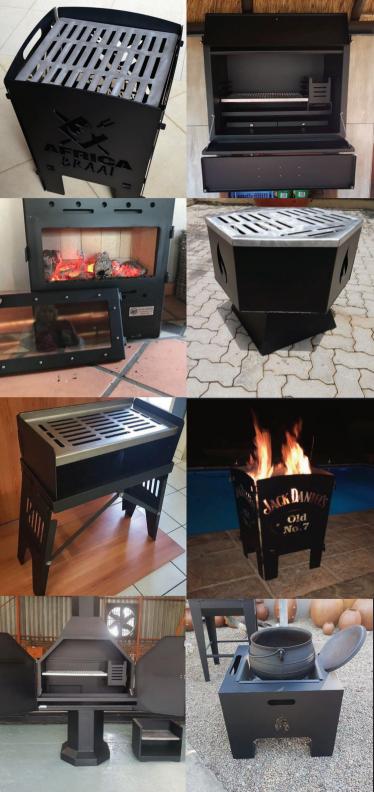

# WHAT DO WE DO? UE BUILD BRAAIS

**Built-in and Pedalstal Braais** 

### Custom made braais.

Standard sizes 800mm, 1000mm, 1200mm and 1500mm deluxe. Braais come standard with stainless steel grids or custom built to your specifications.

## **Outdoor & Camping Braais**

Fully collapsible fold up braais in various sizes with stainless steel grid also available in 3mm mild steel plate.

## **Trolley Braais**

Versatile in 2mm and 3mm steel plates all built to your specifications in 400mm, 600mm, 800mm and 1000mm with or without rotisserie and a stainless steel grid.

### Boma

Various size bomas ranging from 300mm x 300mm x 400mm to 450mm x 450mm x 600mm.

These bomas are high quality with stainless steel grids included.

Potjie Bomas also available 600mm x 600mm x 600mm, complete with stainless steel grid and cast iron pot insert.

## Fireplaces

Custom built to your requirement and specification on request.