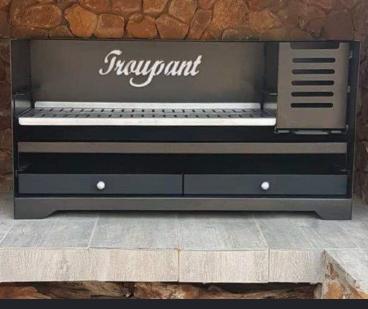

# WHAT DO WE DO? UE BUILD BRAAIS

**Built-in and Pedalstal Braais** 

### Custom made braais.

Standard sizes 800mm, 1000mm, 1200mm and 1500mm deluxe. Braais come standard with stainless steel grids or custom built to your specifications.

## **Trolley Braais**

Versatile in 2mm and 3mm steel plates all built to your specifications in 400mm, 600mm, 800mm and 1000mm with or without rotisserie and a stainless steel grid.